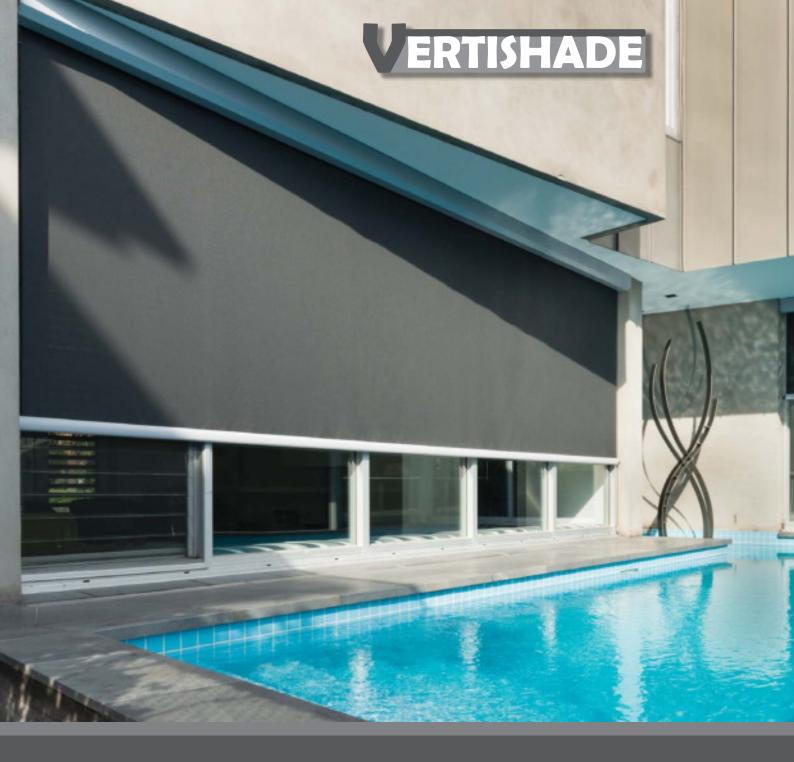

- Contemporary and modern window shade, Australian designed
- Custom powder coated
- Side channels or stainless steel wire guide for a sleek finish
- Ideal for large window spans
- Easy to operate Manual or Motorised with remote control
- Ideal for Mesh, Canvas, or Acrylic fabrics

## Specifications

| Size:         | Recommended maximum size is 10m <sup>2</sup>                             |
|---------------|--------------------------------------------------------------------------|
|               | 95mm or 125mm aluminium extruded head box                                |
| Construction: | Powder coated aluminium                                                  |
| Fabrics:      | Mesh, Canvas and Acrylic fabrics for sun protection                      |
|               | (Clear PVC not recommended)                                              |
| Features:     | 50mm side channels or stainless steel wire guides - weighted bottom rail |
| Operation:    | Manual crank or motorisation                                             |
| Installation: | Window Covering, Ground or First Floor, Face or Recess                   |
|               |                                                                          |