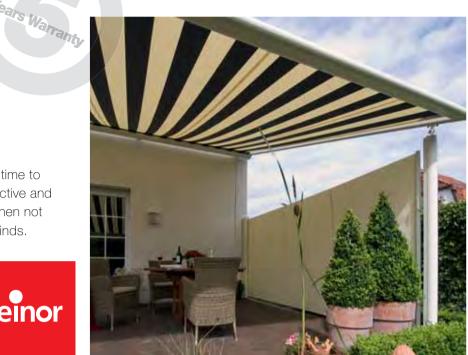

## SIDE SCREEN PANELS | PRIVACY + WIND PROTECTION

Even if you are on very good terms with your neighbours, you still want to enjoy your privacy from time to time and freedom from curious looks from others. The Paravento side screen is a particularly attractive and practical solution. Our side screen not only looks good but disappears into an elegant cassette when not needed. The screen provides maximum protection from prying eyes as well as from unpleasant winds. Paravento is the perfect compliment to awnings and textile patio roofs

Sizes: Available with casing heights of 127.5 cm, 187.5 cm and 250 cm.

For full details on Paravento + Options: Visit our website + download our technical brochures: www.petermeyerblinds.com.au

Conjure up your very personal patio atmosphere with an LED or LED Design light bar. In combination with a Weinor awning or even if fitted separately, the light bar has no difficulty replacing other patio or balcony lights. Remote-controlled ON/OFF provides a convenient way to control your Weinor LED Light Bars. The light-emitting diodes have a long lifetime of some 30,000 hours, helping to save energy & resources.