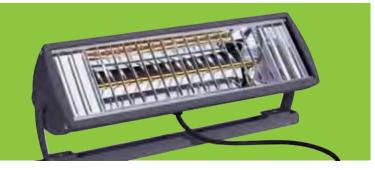

## lempura

Our heating system is called the Tempura system. This high tech heater will allow you to enjoy your outdoor deck or patio for more hours in the evening and more months of the year as the weather cools. This amazingly efficient and energy saving technology offers the exceptional benefit of going from cold start to it's full radiant temperature within 2 seconds. No more waiting for warmth.