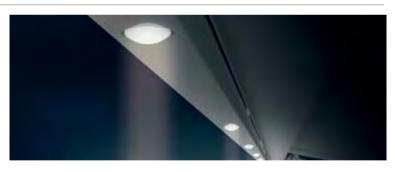

Sizes: Available with casing heights of 127.5 cm, 187.5 cm and 250 cm.

For full details on Paravento + Options: Visit our website + download our technical brochures: www.petermeyerblinds.com.au

Conjure up your very personal patio atmosphere with an LED or LED Design light bar. In combination with a Weinor awning or even if fitted separately, the light bar has no difficulty replacing other patio or balcony lights. Remote-controlled ON/OFF provides a convenient way to control your Weinor LED Light Bars. The light-emitting diodes have a long lifetime of some 30,000 hours, helping to save energy & resources.