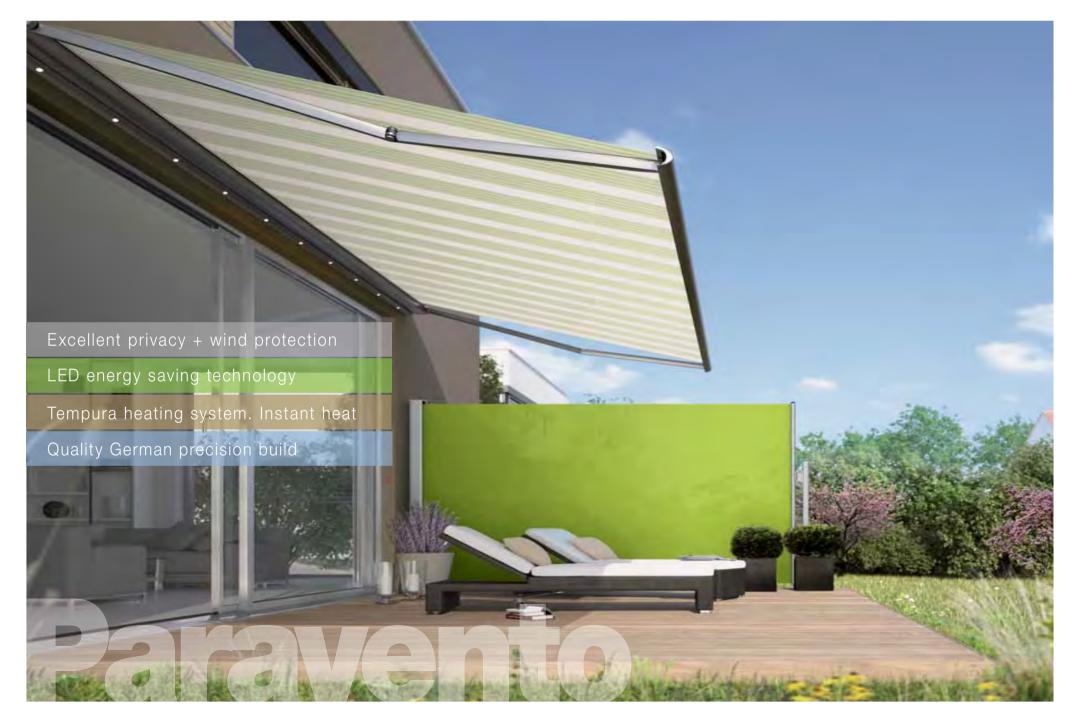

## Paravento

## SIDE SCREEN PANELS | PRIVACY + WIND PROTECTION

Even if you are on very good terms with your neighbours, you still want to enjoy your privacy from time to time and freedom from curious looks from others. The Paravento side screen is a particularly attractive and practical solution. Our side screen not only looks good but disappears into an elegant cassette when not needed. The screen provides maximum protection from prying eyes as well as from unpleasant winds. Paravento is the perfect compliment to awnings and textile patio roofs

Sizes: Available with casing heights of 127.5 cm, 187.5 cm and 250 cm.

For full details on Paravento + Options: Visit our website + download our technical brochures: www.petermeyerblinds.com.au

Conjure up your very personal patio atmosphere with an LED or LED Design light bar. In combination with a Weinor awning or even if fitted separately, the light bar has no difficulty replacing other patio or balcony lights. Remote-controlled ON/OFF provides a convenient way to control your Weinor LED Light Bars. The light-emitting diodes have a long lifetime of some 30,000 hours, helping to save energy & resources.