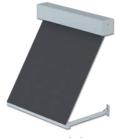

# → Why choose Solto® Pivot Arm awning

100% anodised aluminium front rail and arms

Peace of mind performance

Durable modern style

Sleek and linear design, ideally suited to all types of applications

**Optimal** pitch adjustment

## Sun control made easy

No matter the time of day, weather or location, a Solto® Pivot Arm awning is the ultimate window shade solution.

With its 160° arc of movement, the Solto Pivot® Arm awning easily adjusts so you can filter the light but keep the airflow

With a heavy duty internal spring inside a fully extruded aluminium sleeve, the Solto Pivot® Arm awning is designed to perform.

Be it the harshest summers or the coldest of winters, the Solto® Pivot Arm awning is the versatile sun control system.