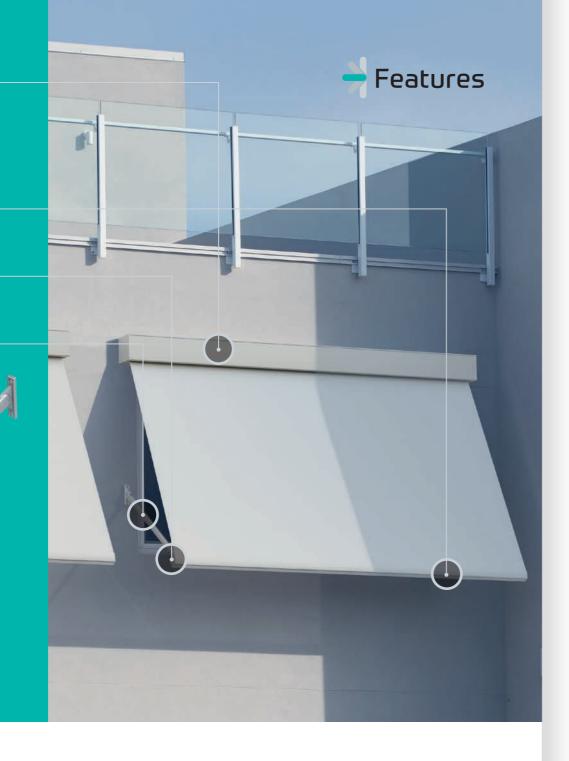

### **VERSATILE HEADBOX & PELMET OPTION**

135mm square pelmet Available in: 4.2m and 6.2m lengths

FRONT RAIL WIDTH

1.0 m > 5.5 m

**ARM PROJECTION** 0.5 m > 1.5 m

**HEAVY-DUTY SPRING TENSION Arm dimension:** 35mm x 20mm

# → Why choose Solto® Pivot Arm awning

100% anodised aluminium front rail and arms

Peace of mind performance

Durable modern style

Sleek and linear design, ideally suited to all types of applications

**Optimal** pitch adjustment

Ensure perfect awning placement