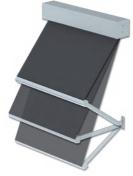

### **VERSATILE HEADBOX & PELMET OPTION**

135mm square pelmet Available in: 4.2m and 6.2m lengths

FRONT RAIL WIDTH

1.0 m > 5.5 m

**ARM PROJECTION** 0.5 m > 1.5 m

**HEAVY-DUTY SPRING TENSION Arm dimension:** 35mm x 20mm

# → Why choose Solto® Pivot Arm awning

100% anodised aluminium front rail and arms

Peace of mind performance

Durable modern style

Sleek and linear design, ideally suited to all types of applications

**Optimal** pitch adjustment

## Sun control made easy

No matter the time of day, weather or location, a Solto® Pivot Arm awning is the ultimate window shade solution.

With its 160° arc of movement, the Solto Pivot® Arm awning easily adjusts so you can filter the light but keep the airflow

With a heavy duty internal spring inside a fully extruded aluminium sleeve, the Solto Pivot® Arm awning is designed to perform.

Be it the harshest summers or the coldest of winters, the Solto® Pivot Arm awning is the versatile sun control system.