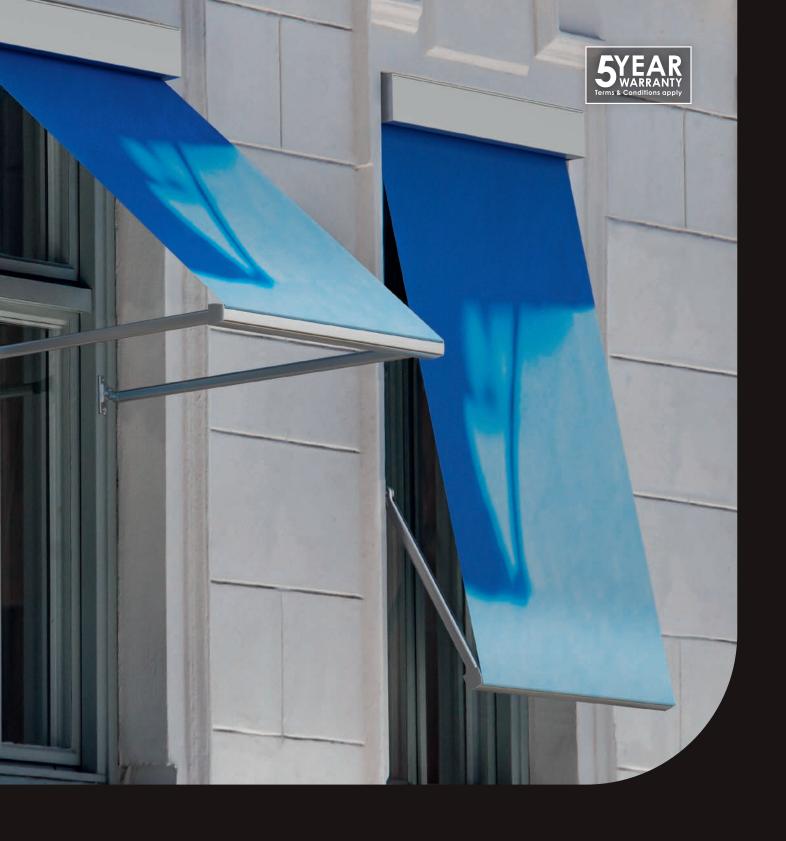

## Sun control made easy

No matter the time of day, weather or location, a Solto® Pivot Arm awning is the ultimate window shade solution.

With its 160° arc of movement, the Solto Pivot® Arm awning easily adjusts so you can filter the light but keep the airflow

With a heavy duty internal spring inside a fully extruded aluminium sleeve, the Solto Pivot® Arm awning is designed to perform.

Be it the harshest summers or the coldest of winters, the Solto® Pivot Arm awning is the versatile sun control system.